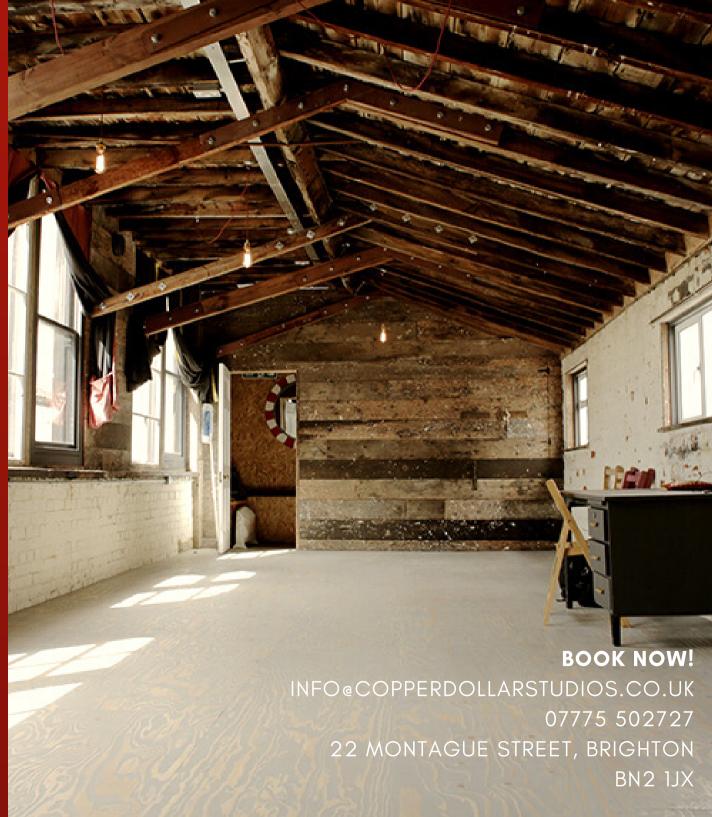

## the hayloft

A unique canvas with rustic features such as old industrial walls, floorboard cladding and original ceiling left exposed.

## Tec spec

The Hayloft is 11m long x 4m wide.

Six south-facing windows providing beautiful natural light. Blackout option available.

Height: lowest point 2m and highest point 3m.

Sixteen 13amp plugs and one 32amp feed.